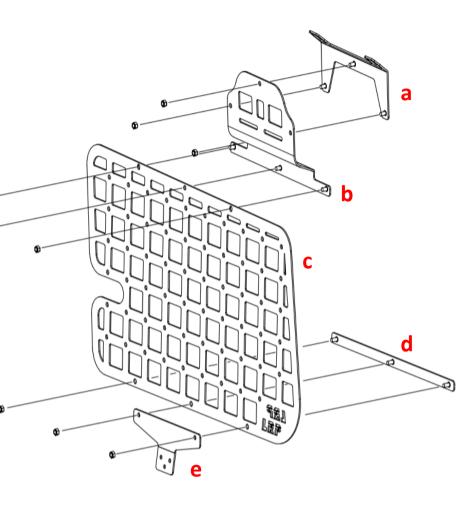

## Kit contents:

- Nr. 1 handle bracket (a)
- Nr. 1 upper counter bracket (b)
- Nr. 1 tactical panel (c)
- Nr. 1 lower counter bracket (d)
- Nr. 1 lower bracket (e)
- Nr. 9 Self locking M6 nuts
- Nr. 2 long self-tapping screws
- Nr. 3 screws for plastic

## Installation procedure, valid for both sides:

- 1) Open the glovebox lid and remove it by pulling it back towards the tailgate
- 2) Remove the passenger handle
- 3) Install plate "a" and reinstall the handle using the supplied long self-tapping screws
- 4) Assemble the panel (b + c + e + d) as shown
- 5) Hook and fix the already assembled panel to the bracket "a"
- 6) With the screwdriver drill, make the 3 holes inside the object holder in correspondence with bracket "e" holes
- 7) Fix the lower bracket "e" using the 3 supplied screws for plastic