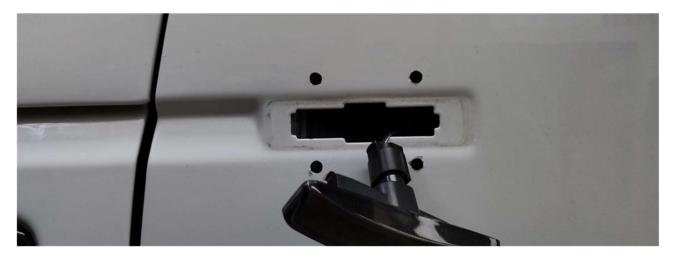

Use the rivnut tool to install provided M4 rivenuts:

Insert in place the turn light and the 2.5 Allen key install the light guard:

## Turn light guards Kit Discovery L319 / RRSport L320

Installation guide

Cod. LRP007013

Check your turn light and.... well done! Installation completed!