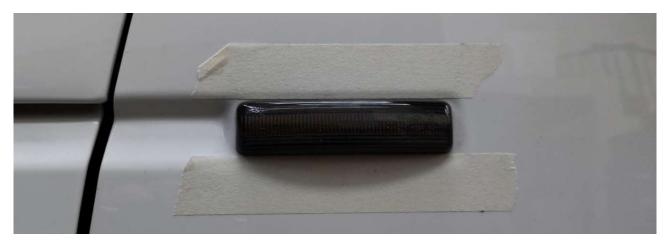

#### 4.1. How to mark hole points

Due car door shape, on Discovery L319 the light guard must always be placed with LRP logo on the right of the turn light as shown in the following pictures. On Range Rover Sport L320, it can be placed either on the right or left side.

Attach one piece of paper tape above and one below to the turn light:

place the light guard in the center and with a pencil mark the 4 points where to make the holes:

Using the drill punch, mark again the drill points. Pushing the turn light to the right and pulling it toward you, remove it from the door: