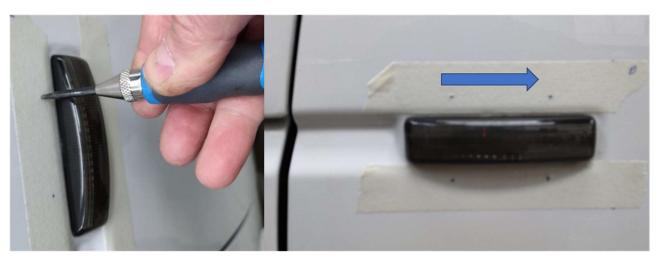

Attach one piece of paper tape above and one below to the turn light:

place the light guard in the center and with a pencil mark the 4 points where to make the holes:

Using the drill punch, mark again the drill points. Pushing the turn light to the right and pulling it toward you, remove it from the door:

# Turn light guards Kit Discovery L319 / RRSport L320 Installation guide

Cod. LRP007013

4.2. It's time to drill

Using the 3mm bit first and then the 6mm bit, drill all marked points:

Be carefull to not drill the turn light wires. Take your time to check where wires runs inside the door!