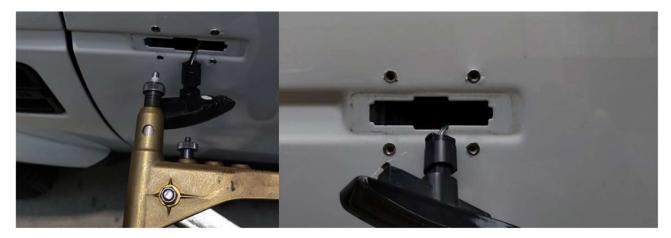

#### 4.1. How to mark hole points

Due car door shape, on Discovery L319 the light guard must always be placed with LRP logo on the right of the turn light as shown in the following pictures. On Range Rover Sport L320, it can be placed either on the right or left side.

Attach one piece of paper tape above and one below to the turn light:

place the light guard in the center and with a pencil mark the 4 points where to make the holes:

Using the drill punch, mark again the drill points. Pushing the turn light to the right and pulling it toward you, remove it from the door: