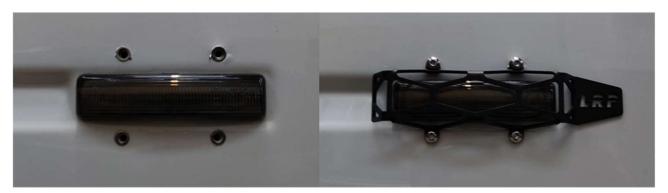

#### 1. Kit part list

| Cod | Description           | image                                                                                                                                                                                                                                                                                                                                                                                                                                                                                                                                                                                                                                                                                                                                                                                                                                                                                                                                                                                                                                                                                                                                                                                                                                                                                                                                                                                                                                                                                                                                                                                                                                                                                                                                                                                                                                                                                                                                                                                                                                                                                                                          |
|-----|-----------------------|--------------------------------------------------------------------------------------------------------------------------------------------------------------------------------------------------------------------------------------------------------------------------------------------------------------------------------------------------------------------------------------------------------------------------------------------------------------------------------------------------------------------------------------------------------------------------------------------------------------------------------------------------------------------------------------------------------------------------------------------------------------------------------------------------------------------------------------------------------------------------------------------------------------------------------------------------------------------------------------------------------------------------------------------------------------------------------------------------------------------------------------------------------------------------------------------------------------------------------------------------------------------------------------------------------------------------------------------------------------------------------------------------------------------------------------------------------------------------------------------------------------------------------------------------------------------------------------------------------------------------------------------------------------------------------------------------------------------------------------------------------------------------------------------------------------------------------------------------------------------------------------------------------------------------------------------------------------------------------------------------------------------------------------------------------------------------------------------------------------------------------|
| А   | Turn ligth guard (x2) |                                                                                                                                                                                                                                                                                                                                                                                                                                                                                                                                                                                                                                                                                                                                                                                                                                                                                                                                                                                                                                                                                                                                                                                                                                                                                                                                                                                                                                                                                                                                                                                                                                                                                                                                                                                                                                                                                                                                                                                                                                                                                                                                |
| В   | M4 rivnuts (x8)       | Some for a Continue of the region of the reg |
| С   | M4 bolts (x8)         |                                                                                                                                                                                                                                                                                                                                                                                                                                                                                                                                                                                                                                                                                                                                                                                                                                                                                                                                                                                                                                                                                                                                                                                                                                                                                                                                                                                                                                                                                                                                                                                                                                                                                                                                                                                                                                                                                                                                                                                                                                                                                                                                |

Use the rivnut tool to install provided M4 rivenuts:

Insert in place the turn light and the 2.5 Allen key install the light guard: