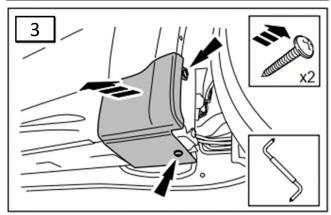

## **Tools required:**

- Allen wrench 5mm
- Plastic trim removal tool
- Phillips screwdriver
- Rivnut tool
- Drill + 10,5mm bit

- 5. Using the plastic trim removal, remove both Pad Jacking Location
- 6. Using 10,5mm bit, enlarge 12 existing holes (6 on the side, 6 below, corresponding to the holes in the tree slider)
- 7. Using Rivnut tool, install the provided M8 rinuts
- 8. Install the tree sliders with the M8 screws where the rivets are placed and the M6 screws/washers where indicated in the figure below. Tighten each screw progressively by