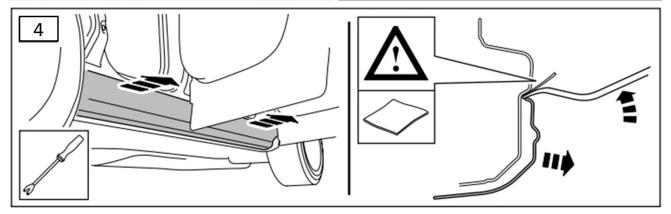

## **Tools required:**

- Allen wrench 5mm
- Plastic trim removal tool
- Phillips screwdriver
- Rivnut tool
- Drill + 10,5mm bit

- 5. Using the plastic trim removal, remove both Pad Jacking Location
- 6. Using 10,5mm bit, enlarge 12 existing holes (6 on the side, 6 below, corresponding to the holes in the tree slider)
- 7. Using Rivnut tool, install the provided M8 rinuts
- 8. Install the tree sliders with the M8 screws where the rivets are placed and the M6 screws/washers where indicated in the figure below. Tighten each screw progressively by