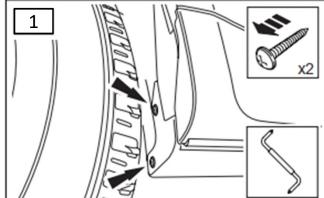

## **Tools required:**

- Allen wrench 5mm
- Plastic trim removal tool
- Phillips screwdriver
- Rivnut tool
- Drill + 10,5mm bit

- 5. Using the plastic trim removal, remove both Pad Jacking Location
- 6. Using 10,5mm bit, enlarge 12 existing holes (6 on the side, 6 below, corresponding to the holes in the tree slider)
- 7. Using Rivnut tool, install the provided M8 rinuts
- 8. Install the tree sliders with the M8 screws where the rivets are placed and the M6 screws/washers where indicated in the figure below. Tighten each screw progressively by