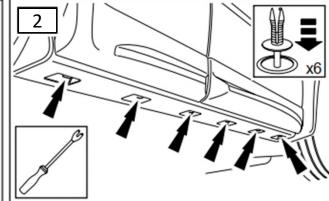

## **Tools required:**

- Allen wrench 5mm
- Plastic trim removal tool
- Phillips screwdriver
- Rivnut tool
- Drill + 10,5mm bit

- 5. Using the plastic trim removal, remove both Pad Jacking Location
- 6. Using 10,5mm bit, enlarge 12 existing holes (6 on the side, 6 below, corresponding to the holes in the tree slider)
- 7. Using Rivnut tool, install the provided M8 rinuts
- 8. Install the tree sliders with the M8 screws where the rivets are placed and the M6 screws/washers where indicated in the figure below. Tighten each screw progressively by