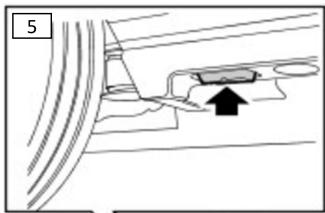

## **Tools required:**

- Allen wrench 5mm
- Plastic trim removal tool
- Phillips screwdriver
- Rivnut tool
- Drill + 10,5mm bit

- 5. Using the plastic trim removal, remove both Pad Jacking Location
- 6. Using 10,5mm bit, enlarge 12 existing holes (6 on the side, 6 below, corresponding to the holes in the tree slider)
- 7. Using Rivnut tool, install the provided M8 rinuts
- 8. Install the tree sliders with the M8 screws where the rivets are placed and the M6 screws/washers where indicated in the figure below. Tighten each screw progressively by